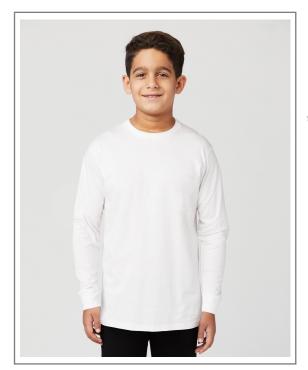

STYLE: YC1146 CATEGORY: YOUTH NAME: YOUTH LONG SLEEVE T-SHIRT

## SOFT WASHED FOR CLEANER PRINTING SUPERIOR PRINTING SUFFACE ULTRA SOFT HAND TIGHTLY KNIT Team Red Navy Blazer